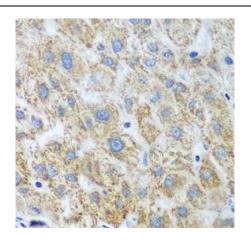

## **Application**

Reactivity: Human, Mouse

Tested Application: ELISA, WB, IHC

Recommended dilution: WB: 1:500 - 1:2000; IHC: 1:50 - 1:100

Image:

Immunohistochemistry of paraffin-embedded human liver using FNab09186(UBE2U antibody) at dilution of 1:50