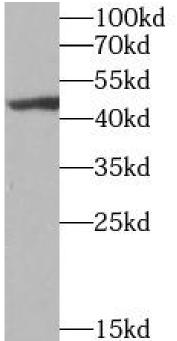

Observed MW: 42 kDa

Uniprot ID: Q5VVX9

human heart tissue were subjected to SDS PAGE followed by western blot with FNab09186(UBE2U antibody) at dilution of 1:1000