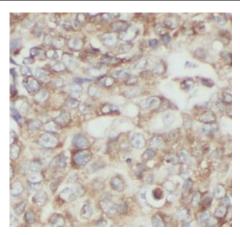

## **Application**

Reactivity: Human, Mouse, Rat

Tested Application: ELISA, WB, IHC

Recommended dilution: WB: 1:500-1:3000; IHC: 1:20-1:200

Image:

Immunohistochemistry of paraffin-embedded human breast cancer using FNab09169(UBE2D4 antibody) at dilution of 1:50