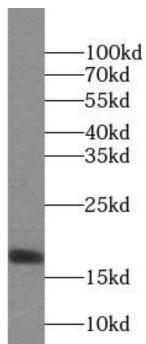

mouse brain tissue were subjected to SDS PAGE followed by western blot with FNab09169(UBE2D4 antibody) at dilution of 1:500