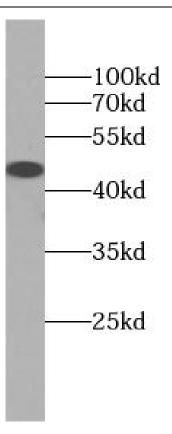

#### Immunogen information

| Immunogen:   | tuftelin 1     |
|--------------|----------------|
| Synonyms:    | Tuftelin TUFT1 |
| Observed MW: | 50 kDa         |
| Uniprot ID : | Q9NNX1         |

## Application

Reactivity:HumanTested Application:ELISA, WB, IFRecommended dilution:WB: 1:500-1:5000; IF: 1:20-1:200Image:Image:

HEK-293 cells were subjected to SDS PAGE followed by western blot with FNab09106(TUFT1 antibody) at dilution of 1:1000