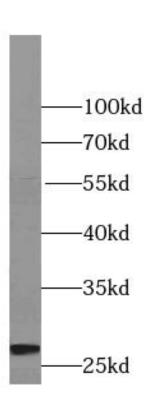

## Immunogen information

Immunogen: triosephosphate isomerase 1

Synonyms: Triosephosphate isomerase (TIM)|Methylglyoxal synthase|Triose-

phosphate isomerase|TPI1|TPI

Observed MW: 27 kDa
Uniprot ID: P60174

## **Application**

Reactivity: Human

Tested Application: ELISA, WB

Recommended dilution: WB: 1:1000-1:4000

Image:

HepG2 cells were subjected to SDS PAGE followed by western blot with FNab08887(TPI1 antibody) at dilution of 1:2000