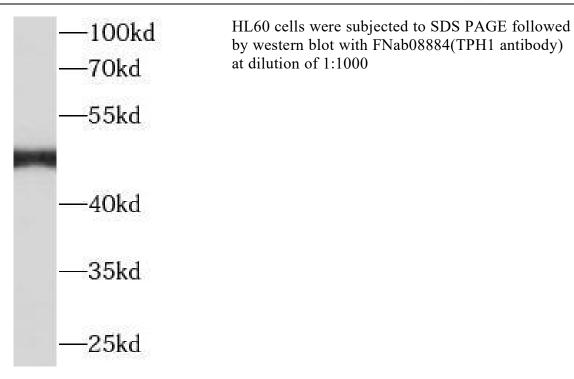

## Immunogen information

Immunogen: tryptophan hydroxylase 1

Synonyms: Tryptophan 5-hydroxylase 1|Tryptophan 5-monooxygenase

1|TPH1|TPH|TPRH|TRPH

Observed MW: 50 kDa Uniprot ID: P17752

## **Application**

Reactivity: Human, Mouse
Tested Application: ELISA, WB

Recommended dilution: WB: 1:500-1:2000

Image: