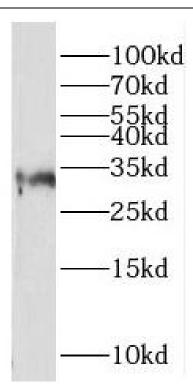

## Immunogen information

Immunogen: transmembrane protein 27

Synonyms: Collectrin|Transmembrane protein 27|CLTRN|TMEM27

Observed MW: 32 kDa Uniprot ID: Q9HBJ8

## **Application**

Reactivity: Human

Tested Application: ELISA, WB

Recommended dilution: WB: 1:500-1:2000

Image:

mouse pancreas tissue were subjected to SDS PAGE followed by western blot with FNab08778(TMEM27 antibody) at dilution of 1:500