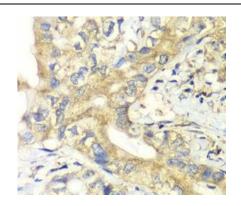

### **Application**

Reactivity: Human, Mouse

Tested Application: ELISA, WB, IHC, IF

Recommended dilution: WB: 1:500 - 1:2000; IHC: 1:50 - 1:200; IF: 1:50 - 1:200

Image:

Immunohistochemistry of paraffin-embedded human liver cancer using FNab08697(TIMM17A antibody) at dilution of 1:100