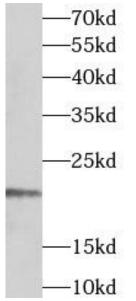

Tim 17a | TIMM17A | MIMT17 | TIM17 | TIM17A | TIMM17

Observed MW: 18 kDa Uniprot ID: Q99595

Hela cells were subjected to SDS PAGE followed by western blot with FNab08697(TIMM17A antibody) at dilution of 1:1000