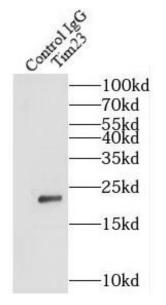

IP Result of anti-Tim23 (IP:FNab08693, 4ug; Detection:FNab08693 1:1000) with mouse heart tissue lysate 3200ug.

Jurkat cells were subjected to SDS PAGE followed by western blot with FNab08693(TIMM23 antibody) at dilution of 1:600