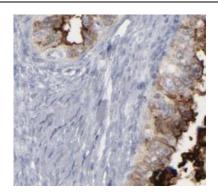

# **Application**

Reactivity: Human, Mouse, Rat Tested Application: ELISA, IHC, WB, IP

Recommended dilution: WB: 1:500-1:1000; IP: 1:500-1:2000; IHC: 1:20-1:200

Image:

Immunohistochemistry of paraffin-embedded human ovary tumor using FNab08693(TIMM23 antibody) at dilution of 1:50