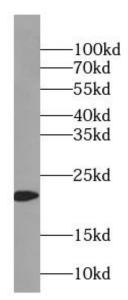

IP Result of anti-Tim23 (IP:FNab08693, 4ug; Detection:FNab08693 1:1000) with mouse heart tissue lysate 3200ug.

Jurkat cells were subjected to SDS PAGE followed by western blot with FNab08693(TIMM23 antibody) at dilution of 1:600