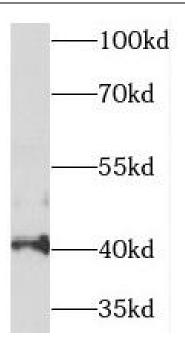

#### Immunogen information

Immunogen: testis derived transcript(3 LIM domains)

Synonyms: Testin|TESS|TES

Observed MW: 38-48 kDa Uniprot ID: Q9UGI8

## **Application**

Reactivity: Human, Mouse, Rat

Tested Application: ELISA, WB

Recommended dilution: WB: 1:500-1:2000

Image:

HEK-293 cells were subjected to SDS PAGE followed by western blot with FNab08600(TES antibody) at dilution of 1:300