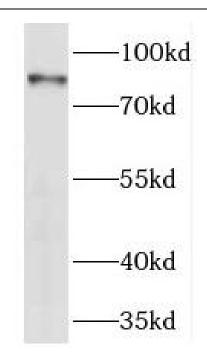

## Immunogen information

| Immunogen:   | anthrax toxin receptor 1                                               |
|--------------|------------------------------------------------------------------------|
| Synonyms:    | Anthrax toxin receptor 1 Tumor endothelial marker<br>8 ANTXR1 ATR TEM8 |
| Observed MW: | 85 kDa, 80 kDa                                                         |
| Uniprot ID : | Q9H6X2                                                                 |

## Application

| Reactivity:                            | Human, Mouse, Rat |  |  |
|----------------------------------------|-------------------|--|--|
| Tested Application:                    | ELISA, WB         |  |  |
| Recommended dilution: WB: 1:500-1:2000 |                   |  |  |
| Image:                                 |                   |  |  |

mouse testis tissue were subjected to SDS PAGE followed by western blot with FNab08594(TEM8 antibody) at dilution of 1:200