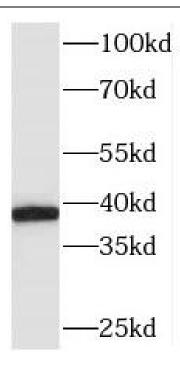

## Immunogen information

Immunogen: transaldolase 1

Synonyms: Transaldolase | TALDO1| TAL| TALDO| TALDOR

Observed MW: 38 kDa Uniprot ID: P37837

## **Application**

Reactivity: Human, Mouse, Rat

Tested Application: ELISA, WB

Recommended dilution: WB: 1:500-1:2000

Image:

HepG2 cells were subjected to SDS PAGE followed by western blot with FNab08494(TALDO1 antibody) at dilution of 1:1000