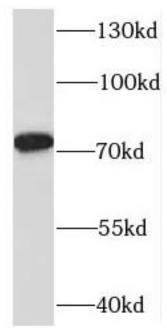

## Immunogen information

Immunogen: synaptotagmin-like 4

Synonyms: Synaptotagmin-like protein 4|Exophilin-2|Granuphilin|SYTL4

Observed MW: 76 kDa
Uniprot ID: Q96C24

Transfected HEK-293 cells were subjected to SDS PAGE followed by western blot with FNab08462(SYTL4 Antibody) at dilution of 1:800