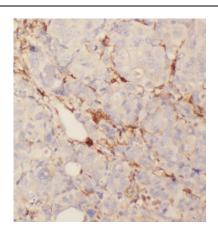

## **Application**

Reactivity: Human, Mouse, Rat

Tested Application: ELISA, WB, IHC

Recommended dilution: WB: 1:500-1:2000; IHC: 1:20-1:200

Image:

Immunohistochemistry of paraffin-embedded human breast cancer using FNab08462(SYTL4 antibody) at dilution of 1:50