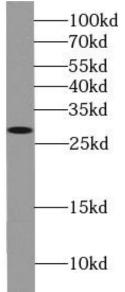

Jurkat cells were subjected to SDS PAGE followed by western blot with FNab08454(Syntaxin 6 antibody) at dilution of 1:8000