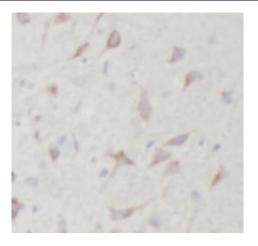

## **Application**

Reactivity: Human, Mouse, Rat Tested Application: ELISA, WB, IHC

Recommended dilution: WB: 1:2000-1:15000; IHC: 1:50-1:500

Image:

Immunohistochemistry of paraffin-embedded human brain using FNab08454(STX6 antibody) at dilution of 1:200