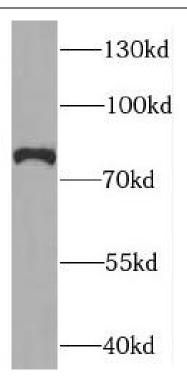

## Immunogen information

Immunogen: synaptopodin 2-like

Synonyms: Synaptopodin 2-like protein|SYNPO2L

Observed MW: 79 kDa Uniprot ID: Q9H987

## **Application**

Reactivity: Human, Mouse, Rat

Tested Application: ELISA, WB, IF

Recommended dilution: WB: 1:500-1:2000; IF: 1:20-1:200

Image:

mouse testis tissue were subjected to SDS PAGE followed by western blot with FNab08441(SYNPO2L antibody) at dilution of 1:300