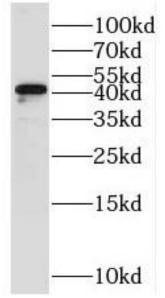

A375 cells were subjected to SDS PAGE followed by western blot with FNab08345(STOML1 antibody) at dilution of 1:300