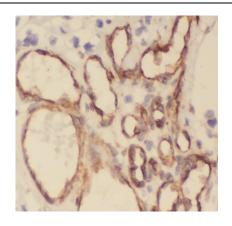

# **Application**

Reactivity: Human, Mouse, Rat Tested Application: ELISA, WB, IHC

Recommended dilution: WB: 1:500-1:2000; IHC: 1:20-1:200

Image:

Immunohistochemistry of paraffin-embedded human gliomas using FNab08345(STOML1 antibody) at dilution of 1:100