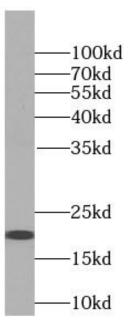

Observed MW: 19 kDa Uniprot ID: P51571

HeLa cells were subjected to SDS PAGE followed by western blot with FNab08249(SSR4 antibody) at dilution of 1:500