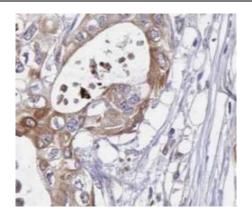

## **Application**

Reactivity: Human

Tested Application: ELISA, IHC, WB, IF

Recommended dilution: WB: 1:500-1:1000; IHC: 1:20-1:200; IF: 1:10-1:100

Image:

Immunohistochemistry of paraffin-embedded human pancreas cancer using FNab08249(SSR4 antibody) at dilution of 1:50