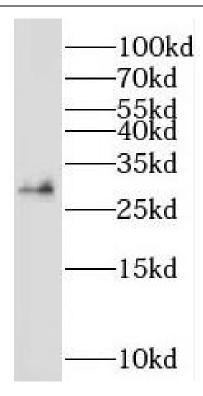

human liver tissue were subjected to SDS PAGE followed by western blot with FNab08239(SRPRB antibody) at dilution of 1:400