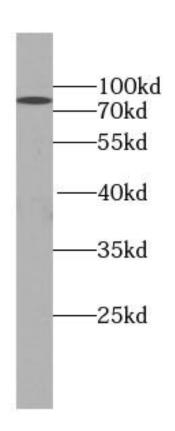

Observed MW: 82 kDa
Uniprot ID: Q8WTV0

# **Application**

Reactivity: Human, Mouse, Rat

Tested Application: ELISA, WB, IF

Recommended dilution: WB: 1:500-1:1000; IF: 1:10-1:100

Image:

human brain tissue were subjected to SDS PAGE followed by western blot with FNab08215(SR-BI antibody) at dilution of 1:500