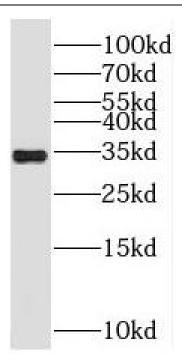

## **Application**

Reactivity: Human, Mouse, Rat

Tested Application: ELISA, WB

Recommended dilution: WB: 1:500 - 1:2000

Image:

HepG2 cells were subjected to SDS PAGE followed by western blot with FNab08170(Spermidine synthase antibody) at dilution of 1:1000