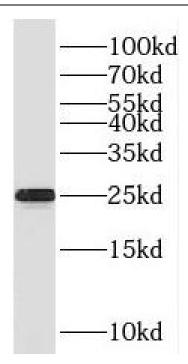

Observed MW: 25 kDa Uniprot ID: Q15005

## **Application**

Reactivity: Human, Mouse, Rat

Tested Application: ELISA, WB

Recommended dilution: WB: 1:500-1:2000

Image:

mouse spleen tissue were subjected to SDS PAGE followed by western blot with FNab08168(SPCS2 antibody) at dilution of 1:1000