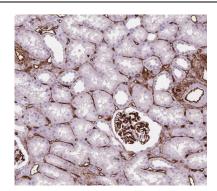

# **Application**

Reactivity: Human, Mouse, Rat Tested Application: ELISA, WB, IHC, IF

Recommended dilution: WB: 1:500-1:2000; IHC: 1:20-1:200; IF: 1:20-1:200

Image:

Immunohistochemistry of paraffin-embedded human kidney using FNab08166(SPATS2L antibody) at dilution of 1:100