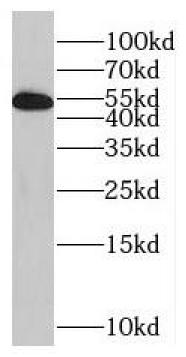

Observed MW: 54 kDa

Uniprot ID: Q9NUQ6

HepG2 cells were subjected to SDS PAGE followed by western blot with FNab08166(SPATS2L antibody) at dilution of 1:600