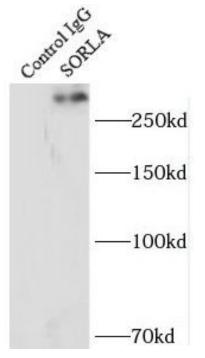

IP Result of anti-SORLA (IP:FNab08116, 5ug; Detection:FNab08116 1:500) with mouse brain tissue lysate 10000ug.