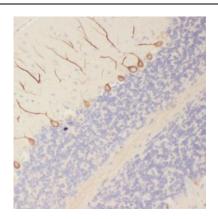

## **Application**

Reactivity: Human, Mouse, Rat

Tested Application: ELISA, IP, IHC

Recommended dilution: IP: 1:200-1:1000; IHC: 1:20-1:200

Image:

Immunohistochemistry of paraffin-embedded human brain tissue slide using FNab08116(SORLA antibody) at dilution of 1:50