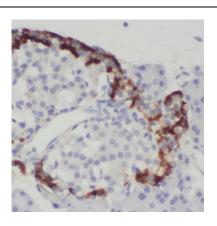

## Application

| Reactivity:                                             | Human, Mouse, Rat |  |  |  |
|---------------------------------------------------------|-------------------|--|--|--|
| Tested Application:                                     | ELISA, WB, IHC    |  |  |  |
| Recommended dilution: WB: 1:500-1:2000; IHC: 1:20-1:200 |                   |  |  |  |
| Image:                                                  |                   |  |  |  |

Immunohistochemistry of paraffin-embedded human pancreas cancer using FNab08096(SNX7 antibody) at dilution of 1:50

HeLa cells were subjected to SDS PAGE followed by western blot with FNab08096(SNX7 antibody) at dilution of 1:300