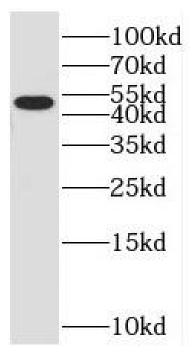

mouse liver tissue were subjected to SDS PAGE followed by western blot with FNab08045(SMU1 antibody) at dilution of 1:1000