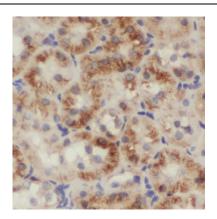

# **Application**

Reactivity: Human, Mouse, Rat Tested Application: ELISA, WB, IHC, IF

Recommended dilution: WB: 1:500-1:2000; IHC: 1:20-1:200; IF: 1:20-1:200

Image:

Immunohistochemistry of paraffin-embedded human kidney using FNab08045(SMU1 antibody) at dilution of 1:100