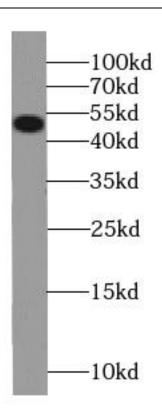

## Immunogen information

Immunogen: smoothelin-like 1

Synonyms: Smoothelin-like protein 1|SMTNL1

Observed MW: 50 kDa
Uniprot ID: A8MU46

## **Application**

Reactivity: Mouse

Tested Application: ELISA, WB

Recommended dilution: WB: 1:500-1:1000

Image:

mouse bladder tissue were subjected to SDS PAGE followed by western blot with FNab08043(Smtnl1-phospho-S301 antibody) at dilution of 1:500