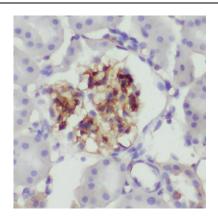

### **Application**

Reactivity: Human, Mouse, Rat

Tested Application: ELISA, WB, IHC

Recommended dilution: WB: 1:500-1:2000; IHC: 1:20-1:200

Image:

Immunohistochemistry of paraffin-embedded human kidney using FNab08042(SMPX antibody) at dilution of 1:50