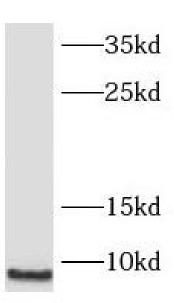

human skeletal muscle tissue were subjected to SDS PAGE followed by western blot with FNab08042(SMPX antibody) at dilution of 1:400