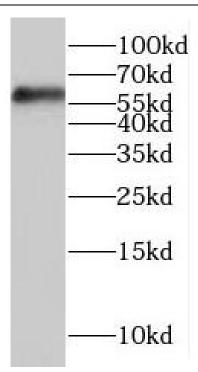

form|SMPD1|ASM

Observed MW: 60 kDa Uniprot ID: P17405

## **Application**

Reactivity: Human, Mouse, Rat

Tested Application: ELISA, WB

Recommended dilution: WB: 1:500-1:2000

Image:

mouse cerebellum tissue were subjected to SDS PAGE followed by western blot with FNab08040( SMPD1,ASM Antibody) at dilution of 1:300