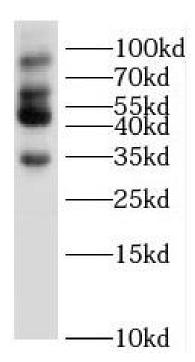

# **Application**

Reactivity: Human, Mouse Tested Application: ELISA, WB

Recommended dilution: WB: 1:500-1:2000

Image:

mouse heart tissue were subjected to SDS PAGE followed by western blot with FNab07986( SLMAP Antibody) at dilution of 1:600