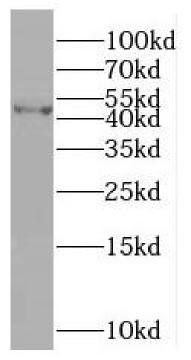

COLO 320 cells were subjected to SDS PAGE followed by western blot with FNab07980(SLFNL1 antibody) at dilution of 1:800