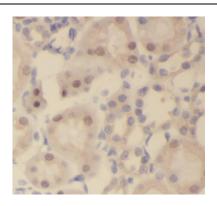

## **Application**

Reactivity: Human

Tested Application: ELISA, WB, IHC

Recommended dilution: WB: 1:500-1:2000; IHC: 1:20-1:200

Image:

Immunohistochemistry of paraffin-embedded human kidney using FNab07980(SLFNL1 antibody) at dilution of 1:100