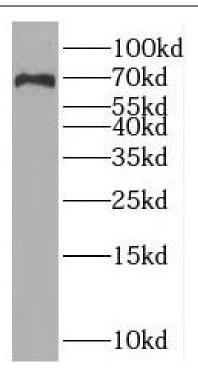

Observed MW: 65-70 kDa Uniprot ID: P48029

#### **Application**

Reactivity: Human

Tested Application: ELISA, WB

Recommended dilution: WB: 1:500-1:2000

Image:

HUVEC cells were subjected to SDS PAGE followed by western blot with FNab07973( SLC6A8 Antibody) at dilution of 1:600