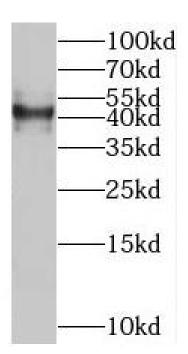

## **Application**

Reactivity: Human, Mouse

Tested Application: ELISA, WB

Recommended dilution: WB: 1:500-1:2000

Image:

A549 cells were subjected to SDS PAGE followed by western blot with FNab07954( SLC35F2 Antibody) at dilution of 1:600