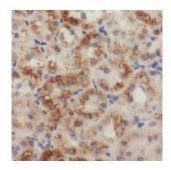

Image:

Immunohistochemistry of paraffin-embedded human kidney using FNab07927(SLC25A1 antibody) at dilution of 1:100

Immunofluorescent analysis of HepG2 cells using FNab07927 (SLC25A1 antibody) at dilution of 1:25 and Alexa Fluor 488-conjugated Goat Anti-Rabbit IgG(H+L)