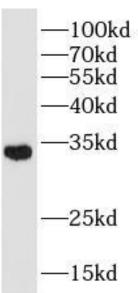

IP Result of anti-SLC25A1 (IP:FNab07927, 2ug; Detection:FNab07927 1:500) with HeLa cells lysate 2000ug.

HeLa cells were subjected to SDS PAGE followed by western blot with FNab07927(SLC25A1 antibody) at dilution of 1:1000