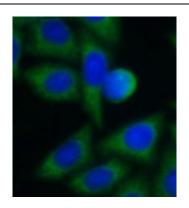

Image:

Immunohistochemistry of paraffin-embedded human kidney using FNab07927(SLC25A1 antibody) at dilution of 1:100

Immunofluorescent analysis of HepG2 cells using FNab07927 (SLC25A1 antibody) at dilution of 1:25 and Alexa Fluor 488-conjugated Goat Anti-Rabbit IgG(H+L)