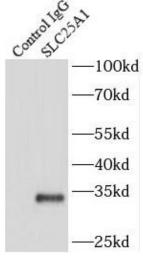

IP Result of anti-SLC25A1 (IP:FNab07927, 2ug; Detection:FNab07927 1:500) with HeLa cells lysate 2000ug.

HeLa cells were subjected to SDS PAGE followed by western blot with FNab07927(SLC25A1 antibody) at dilution of 1:1000