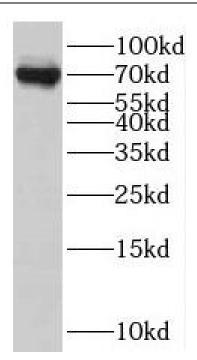

## Immunogen information

Immunogen: solute carrier family 22, member 23

Synonyms: Solute carrier family 22 member 23|SLC22A23|C6orf85

Observed MW: 66-74 kDa
Uniprot ID: A1A5C7

## **Application**

Reactivity: Human, Mouse, Rat

Tested Application: ELISA, WB

Recommended dilution: WB: 1:500-1:2000

Image:

L02 cells were subjected to SDS PAGE followed by western blot with FNab07924( SLC22A23 Antibody) at dilution of 1:1500