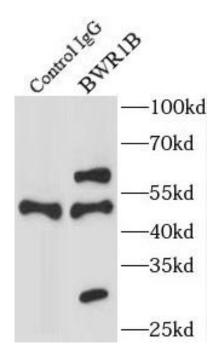

## **Application**

Reactivity: Human

Tested Application: ELISA, IP

Recommended dilution: IP: 1:200-1:2000

Image:

IP Result of anti-SLC22A18AS (IP:FNab07922, 3ug; Detection:FNab07922 1:300) with HepG2 cells lysate 3600ug.