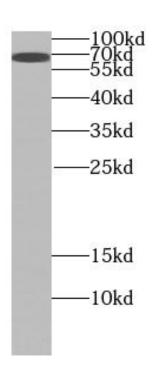

## **Application**

Reactivity: Human

Tested Application: ELISA, WB

Recommended dilution: WB: 1:200-1:1000

Image:

Jurkat cells were subjected to SDS PAGE followed by western blot with FNab07902( SLAM/CD150 antibody at dilution of 1:300