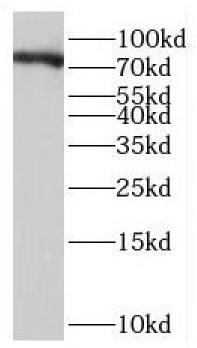

A431 cells were subjected to SDS PAGE followed by western blot with FNab07894(SKIL antibody) at dilution of 1:300