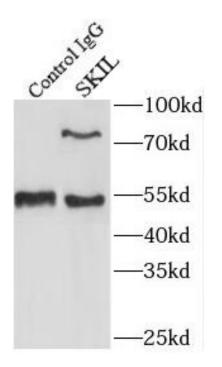

# **Application**

Reactivity: Human, Mouse, Rat

Tested Application: ELISA, WB, IP

Recommended dilution: WB: 1:500-1:2000; IP: 1:200-1:2000

Image:

IP Result of anti-SKIL (IP:FNab07894, 4ug; Detection:FNab07894 1:500) with HepG2 cells lysate 1600ug.