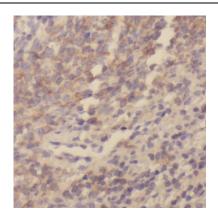

# **Application**

Reactivity: Human, Mouse, Rat

Tested Application: ELISA, WB, IHC

Recommended dilution: WB: 1:500-1:2000; IHC: 1:20-1:200

Image:

Immunohistochemistry of paraffin-embedded human spleen tissue slide using FNab07891(SKAP55,SKAP1 Antibody) at dilution of 1:50