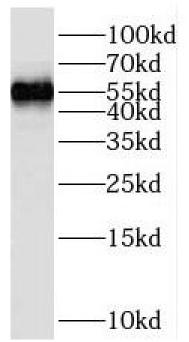

(SKAP-55, pp55)|SKAP1|SCAP1|SKAP55

Observed MW: 55 kDa
Uniprot ID: Q86WV1

mouse thymus tissue were subjected to SDS PAGE followed by western blot with FNab07891(SKAP55,SKAP1 antibody) at dilution of 1:800