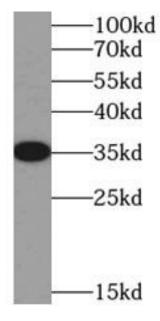

## Immunogen information

Immunogen: SIX homeobox 2

Synonyms: Homeobox protein SIX2|Sine oculis homeobox homolog 2|SIX2

Observed MW: 35 kDa
Uniprot ID: Q9NPC8

IP Result of anti-SIX2 (IP:FNab07887, 3ug; Detection:FNab07887 1:500) with HEK-293 cells lysate 2700ug.

HEK-293 cells were subjected to SDS PAGE followed by western blot with FNab07887(SIX2 Antibody) at dilution of 1:600