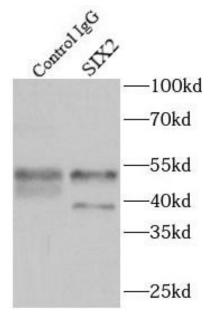

IP Result of anti-SIX2 (IP:FNab07887, 3ug; Detection:FNab07887 1:500) with HEK-293 cells lysate 2700ug.

HEK-293 cells were subjected to SDS PAGE followed by western blot with FNab07887(SIX2 Antibody) at dilution of 1:600