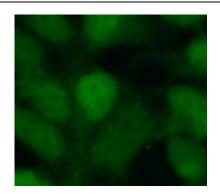

## **Application**

Reactivity: Human, Mouse, Rat Tested Application: ELISA, IF, IP, WB

Recommended dilution: WB: 1:500-1:1000; IP: 1:500-1:1000; IF: 1:20-1:200

Image:

Immunofluorescent analysis of HEK293 cells using FNab07887(SIX2 Antibody) at dilution of 1:50 and Alexa Fluor 488-conjugated Goat Anti-Rabbit IgG(H+L)