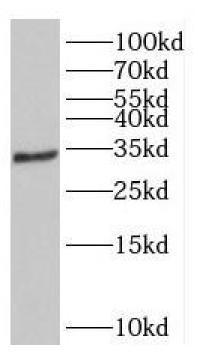

1)|GEMIN2|SIP1

Observed MW: 32-35 kDa
Uniprot ID: 014893

# **Application**

Reactivity: Human, Mouse, Rat

Tested Application: ELISA, WB

Recommended dilution: WB: 1:500-1:2000

Image:

HepG2 cells were subjected to SDS PAGE followed by western blot with FNab07871(SIP1 antibody) at dilution of 1:500