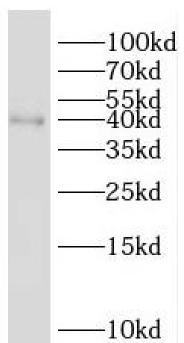

mouse brain tissue were subjected to SDS PAGE followed by western blot with FNab07833(SH3GL2 Antibody) at dilution of 1:1000