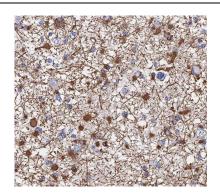

## **Application**

Reactivity: Human

Tested Application: ELISA, WB, IHC

Recommended dilution: WB: 1:500-1:2000; IHC: 1:20-1:200

Image:

Immunohistochemistry of paraffin-embedded human gliomas using FNab07833(SH3GL2 antibody) at dilution of 1:50