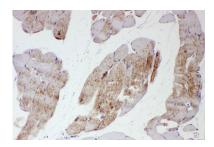

Immunohistochemistry of paraffin-embedded human skeletal muscle tissue slide using FNab07818(SH2B1 Antibody) at dilution of 1:50

Immunofluorescent analysis of HeLa cells using FNab07818( SH2B1 Antibody) at dilution of 1:50 and Alexa Fluor 488-conjugated AffiniPure Goat Anti-Rabbit IgG(H+L)