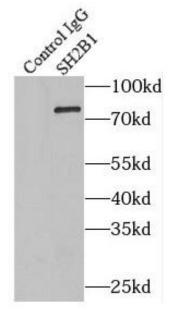

IP Result of anti-SH2B1 (IP:FNab07818, 4ug; Detection:FNab07818 1:600) with HEK-293 cells lysate 3000ug.

HEK-293 cells were subjected to SDS PAGE followed by western blot with FNab07818(SH2B1 Antibody) at dilution of 1:600