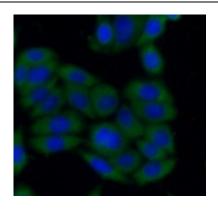

Immunohistochemistry of paraffin-embedded human skeletal muscle tissue slide using FNab07818(SH2B1 Antibody) at dilution of 1:50

Immunofluorescent analysis of HeLa cells using FNab07818( SH2B1 Antibody) at dilution of 1:50 and Alexa Fluor 488-conjugated AffiniPure Goat Anti-Rabbit IgG(H+L)