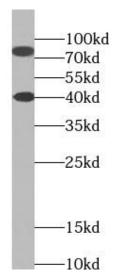

IP Result of anti-SH2B1 (IP:FNab07818, 4ug; Detection:FNab07818 1:600) with HEK-293 cells lysate 3000ug.

HEK-293 cells were subjected to SDS PAGE followed by western blot with FNab07818(SH2B1 Antibody) at dilution of 1:600