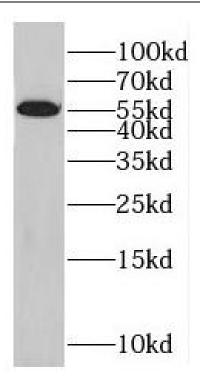

Observed MW: 55 kDa Uniprot ID: Q13247

## **Application**

Reactivity: Human, Mouse, Rat

Tested Application: ELISA, WB

Recommended dilution: WB: 1:500-1:2000

Image:

HeLa cells were subjected to SDS PAGE followed by western blot with FNab07791( SFRS6 Antibody) at dilution of 1:600