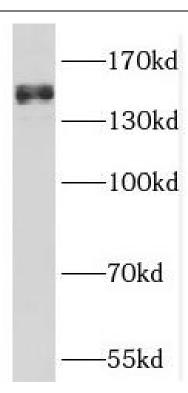

#### Immunogen information

Immunogen: Sfi1 homolog, spindle assembly associated(yeast)

Synonyms: Protein SFI1 homolog (hSFI1)|SFI1|KIAA0542

Observed MW: 148 kDa
Uniprot ID: A8K8P3

### **Application**

Reactivity: Human, Mouse Tested Application: ELISA, WB, IF

Recommended dilution: WB: 1:500-1:2000; IF: 1:20-1:200

Image:

A549 cells were subjected to SDS PAGE followed by western blot with FNab07783(SFI1 antibody) at dilution of 1:400