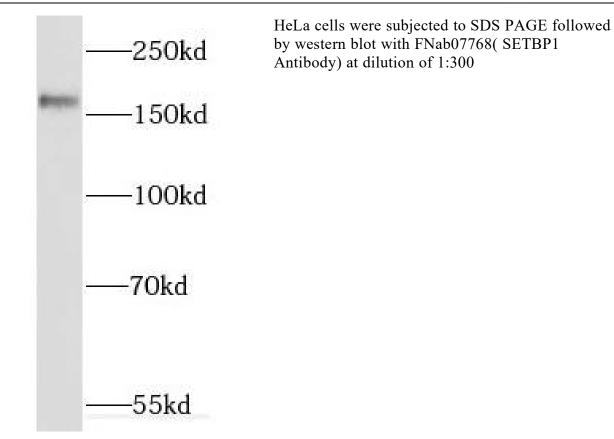

## Application

| Reactivity:           | Human, Mouse, Rat |
|-----------------------|-------------------|
| Tested Application:   | ELISA, WB         |
| Recommended dilution: | :WB: 1:500-1:2000 |
| Image:                |                   |