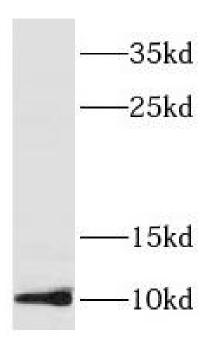

## **Application**

Reactivity: Human, Mouse, Rat

Tested Application: ELISA, WB, IF

Recommended dilution: WB: 1:500-1:2000; IF: 1:20-1:200

Image:

HepG2 cells were subjected to SDS PAGE followed by western blot with FNab07734(SERF2 antibody) at dilution of 1:500