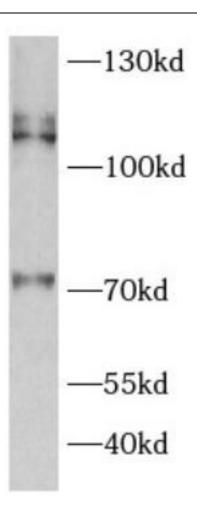

### **Application**

Reactivity: Human, Mouse, Rat

Tested Application: ELISA, WB

Recommended dilution: WB: 1:500-1:2000

Image:

Hela cells were subjected to SDS PAGE followed by western blot with FNab07732(SERCA2 Antibody) at dilution of 1:1000