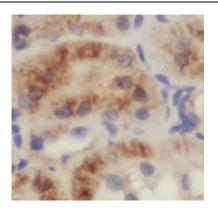

## Application

| Reactivity:                           | Human, Mouse, Rat |  |  |
|---------------------------------------|-------------------|--|--|
| Tested Application:                   | ELISA, IHC        |  |  |
| Recommended dilution: IHC: 1:20-1:200 |                   |  |  |
| Image:                                |                   |  |  |

Immunohistochemical of paraffin-embedded mouse kidney using FNab07730(SEPX1 antibody) at dilution of 1:50