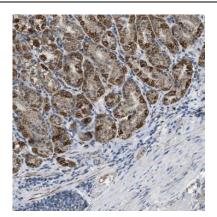

## **Application**

Reactivity: Human

Tested Application: ELISA, IHC

Recommended dilution: IHC: 1:20-1:200

Image:

Immunohistochemistry of paraffin-embedded human stomach tissue using FNab07696(Secretin antibody) at dilution of 1:50