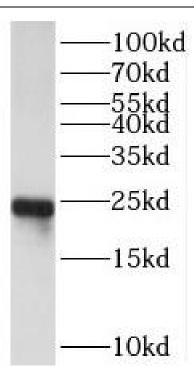

vesicle-trafficking protein-like 1|SEC22B|SEC22L1

Observed MW: 24 kDa Uniprot ID: 075396

### **Application**

Reactivity: Human, Mouse, Rat

Tested Application: ELISA, WB

Recommended dilution: WB: 1:500-1:2000

Image:

MCF7 cells were subjected to SDS PAGE followed by western blot with FNab07679(SEC22B antibody) at dilution of 1:500