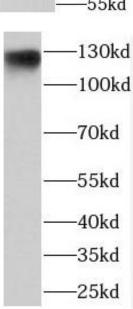

antigen 1|NEMF|SDCCAG1

Observed MW: 123 kDa
Uniprot ID: 060524

IP Result of anti-SDCCAG1 (IP:FNab07663, 4ug; Detection:FNab07663 1:500) with A549 cells lysate 1800ug.

A549 cells were subjected to SDS PAGE followed by western blot with FNab07663(SDCCAG1 antibody) at dilution of 1:500