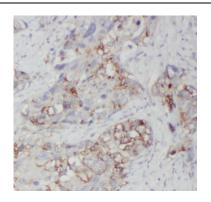

## **Application**

Reactivity: Human, Mouse, Rat Tested Application: ELISA, WB, IHC, IP

Recommended dilution: WB: 1:500-1:2000; IP: 1:200-1:1000; IHC: 1:20-1:200

Image:

Immunohistochemistry of paraffin-embedded human lung cancer using FNab07663(SDCCAG1 antibody) at dilution of 1:50