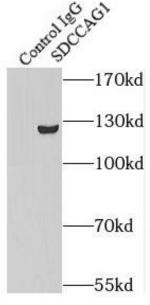

IP Result of anti-SDCCAG1 (IP:FNab07663, 4ug; Detection:FNab07663 1:500) with A549 cells lysate 1800ug.

A549 cells were subjected to SDS PAGE followed by western blot with FNab07663(SDCCAG1 antibody) at dilution of 1:500